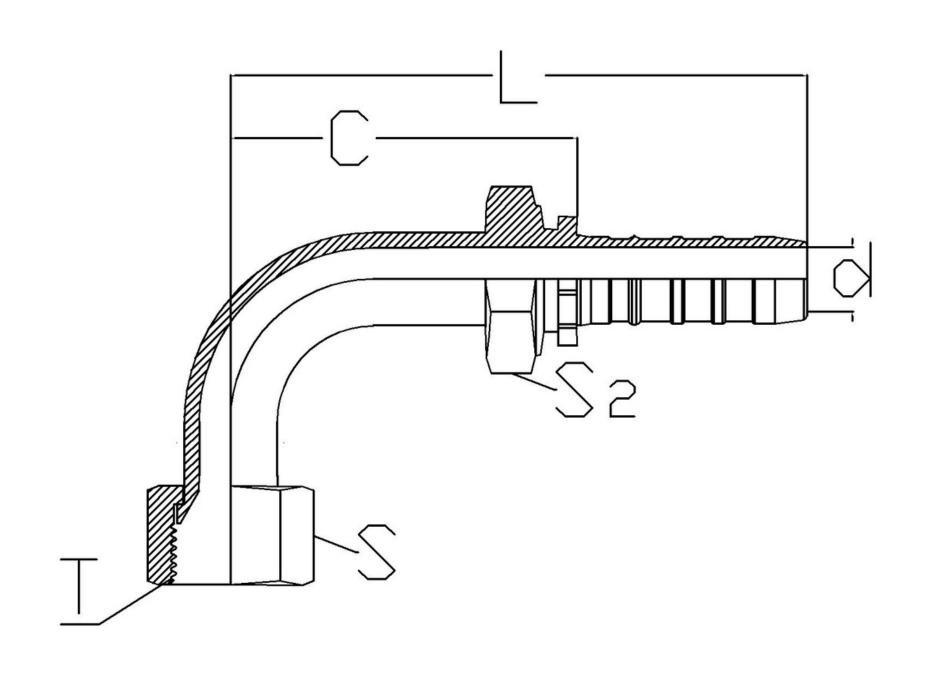

## **KOMATSU Female 90 degree bend**

Standard - Komatsu

Cone - 60°

Used for hose type -

4SP, 4SH, R12, R13\*, R15\*

| DESCRIPTION      | HOSE ID (DASH) | <b>HOSE ID (inch)</b> | Thread (T) | S  | L   | С  | d  | D  | Н  | S2 |
|------------------|----------------|-----------------------|------------|----|-----|----|----|----|----|----|
| HS-0808-FK-90-35 | 8              | 1/2                   | 22X1.5     | 27 | 86  | 47 | 7  | 34 | 35 | 27 |
| HS-1010-FK-90-40 | 10             | 5/8                   | 24X1.5     | 32 | 104 | 53 | 9  | 42 | 40 | 30 |
| HS-1212-FK-90-65 | 12             | 3/4                   | 30X1.5     | 36 | 123 | 75 | 15 | 46 | 65 | 32 |

<sup>\*</sup> R13, R15 are only upto 1" size (for higher sizes go to section 6 spiral fittings)