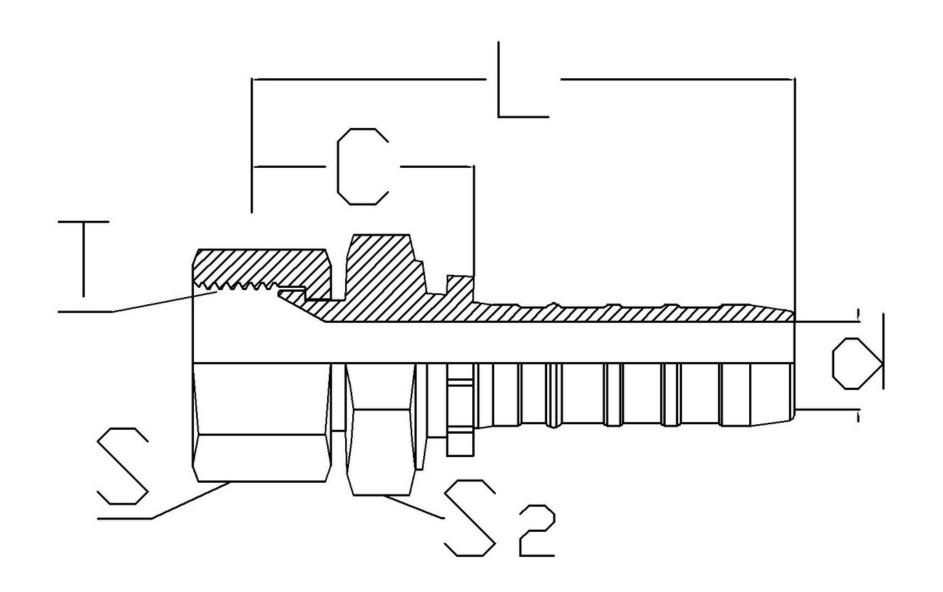

## **KOMATSU Female Straight**

**4 Spiral Fittings** 

Standard - Komatsu

Cone - 60°

Used for hose type -

4SP, 4SH, R12, R13\*, R15\*

| DESCRIPTION | HOSE ID (DASH) | <b>HOSE ID (inch)</b> | Thread (T) | S  | L  | С  | d  | D  | S2 |
|-------------|----------------|-----------------------|------------|----|----|----|----|----|----|
| HS-0808-FK  | 8              | 1/2                   | 22X1.5     | 27 | 60 | 25 | 10 | 34 | 27 |
| HS-1010-FK  | 10             | 5/8                   | 24X1.5     | 32 | 80 | 31 | 12 | 42 | 30 |
| HS-1212-FK  | 12             | 3/4                   | 30X1.5     | 36 | 84 | 37 | 14 | 46 | 32 |
| HS-1616-FK  | 12             | 3/4                   | 33X1.5     | 41 | 94 | 42 | 18 | 52 | 32 |

<sup>\*</sup> R13, R15 are only upto 1" size (for higher sizes go to section 6 spiral fittings)