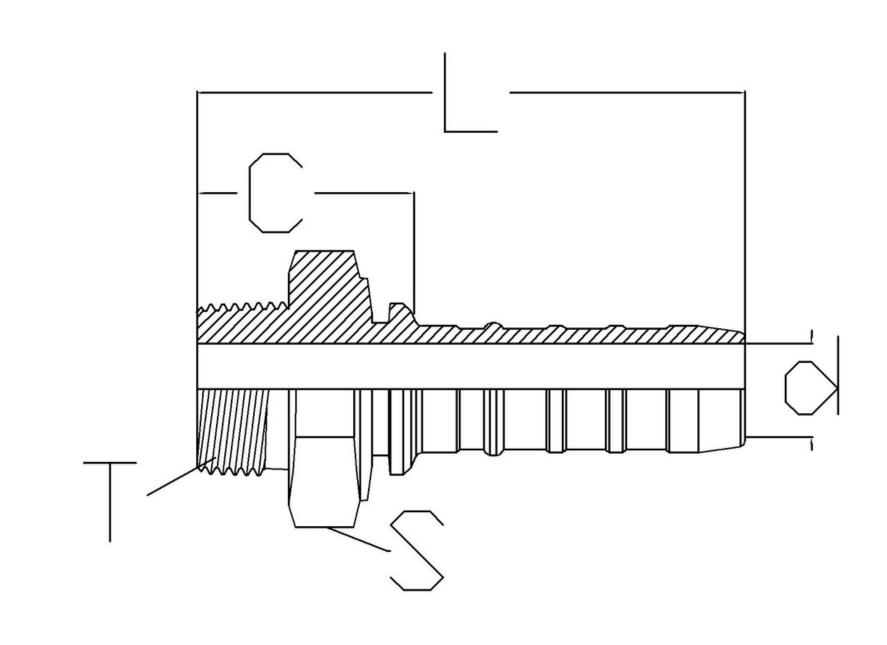

## NPT Male Straight

Standard - ANSI/ASME B1.20.I

Cone - 60°

**Used for hose type:** 

4SP, 4SH, R12, R13\*, R15\*

| DECCRIPTION  | HOSE ID (DASH) | HOCE ID (inch) | Throad (T)     | c  | 10 to | •   |    |    |
|--------------|----------------|----------------|----------------|----|-------------------------------------------------------------------------------------------------------------------------------------------------------------------------------------------------------------------------------------------------------------------------------------------------------------------------------------------------------------------------------------------------------------------------------------------------------------------------------------------------------------------------------------------------------------------------------------------------------------------------------------------------------------------------------------------------------------------------------------------------------------------------------------------------------------------------------------------------------------------------------------------------------------------------------------------------------------------------------------------------------------------------------------------------------------------------------------------------------------------------------------------------------------------------------------------------------------------------------------------------------------------------------------------------------------------------------------------------------------------------------------------------------------------------------------------------------------------------------------------------------------------------------------------------------------------------------------------------------------------------------------------------------------------------------------------------------------------------------------------------------------------------------------------------------------------------------------------------------------------------------------------------------------------------------------------------------------------------------------------------------------------------------------------------------------------------------------------------------------------------------|-----|----|----|
| DESCRIPTION  | HOSE ID (DASH) | HOSE ID (inch) | Thread (T)     | 3  |                                                                                                                                                                                                                                                                                                                                                                                                                                                                                                                                                                                                                                                                                                                                                                                                                                                                                                                                                                                                                                                                                                                                                                                                                                                                                                                                                                                                                                                                                                                                                                                                                                                                                                                                                                                                                                                                                                                                                                                                                                                                                                                               | · · | a  | U  |
| HS-0808-MNPT | 8              | 1/2            | 1/2 - 14       | 24 | 72                                                                                                                                                                                                                                                                                                                                                                                                                                                                                                                                                                                                                                                                                                                                                                                                                                                                                                                                                                                                                                                                                                                                                                                                                                                                                                                                                                                                                                                                                                                                                                                                                                                                                                                                                                                                                                                                                                                                                                                                                                                                                                                            | 35  | 9  | 34 |
| HS-1212-MNPT | 12             | 3/4            | 3/4 - 14       | 27 | 85                                                                                                                                                                                                                                                                                                                                                                                                                                                                                                                                                                                                                                                                                                                                                                                                                                                                                                                                                                                                                                                                                                                                                                                                                                                                                                                                                                                                                                                                                                                                                                                                                                                                                                                                                                                                                                                                                                                                                                                                                                                                                                                            | 35  | 15 | 46 |
| HS-1616-MNPT | 16             | 1              | 1-11.1/2       | 36 | 103                                                                                                                                                                                                                                                                                                                                                                                                                                                                                                                                                                                                                                                                                                                                                                                                                                                                                                                                                                                                                                                                                                                                                                                                                                                                                                                                                                                                                                                                                                                                                                                                                                                                                                                                                                                                                                                                                                                                                                                                                                                                                                                           | 46  | 21 | 52 |
| HS-2020-MNPT | 20             | 1 - 1/4        | 1.1/4 - 11.1/2 | 46 | 121                                                                                                                                                                                                                                                                                                                                                                                                                                                                                                                                                                                                                                                                                                                                                                                                                                                                                                                                                                                                                                                                                                                                                                                                                                                                                                                                                                                                                                                                                                                                                                                                                                                                                                                                                                                                                                                                                                                                                                                                                                                                                                                           | 50  | 26 | 62 |
| HS-2424-MNPT | 24             | 1 - 1/2        | 1.1/2 - 11.1/2 | 50 | 125                                                                                                                                                                                                                                                                                                                                                                                                                                                                                                                                                                                                                                                                                                                                                                                                                                                                                                                                                                                                                                                                                                                                                                                                                                                                                                                                                                                                                                                                                                                                                                                                                                                                                                                                                                                                                                                                                                                                                                                                                                                                                                                           | 51  | 32 | 72 |
| HS-3232-MNPT | 32             | 2              | 2-11.1/2       | 65 | 140                                                                                                                                                                                                                                                                                                                                                                                                                                                                                                                                                                                                                                                                                                                                                                                                                                                                                                                                                                                                                                                                                                                                                                                                                                                                                                                                                                                                                                                                                                                                                                                                                                                                                                                                                                                                                                                                                                                                                                                                                                                                                                                           | 54  | 42 | 85 |

<sup>\*</sup> R13, R15 are only upto 1" size (for higher sizes go to section 6 spiral fittings)