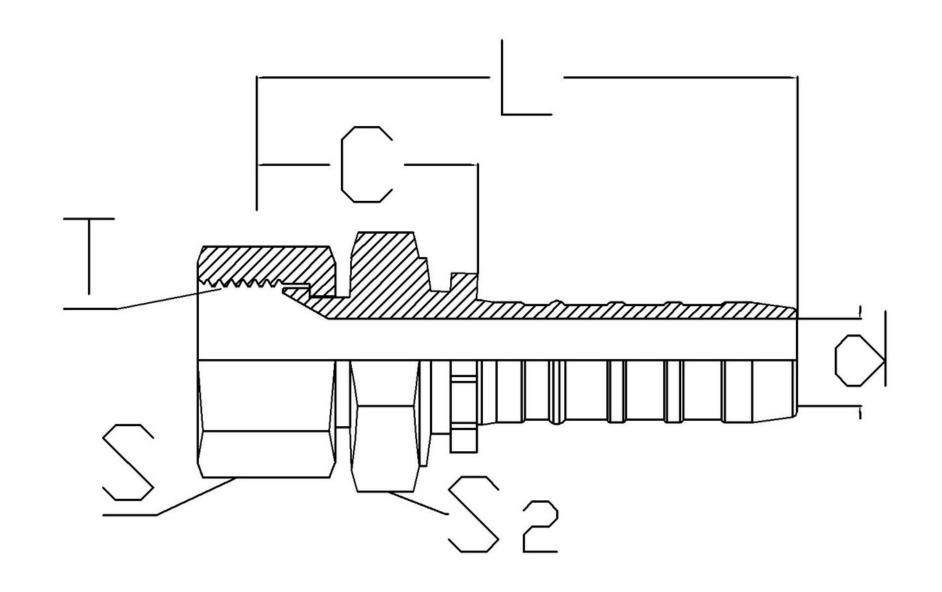

**4 Spiral Fittings** 

Standard - BSP Inverted C-Type

Cone - 60°

Used for hose type -

4SP,4SH,R12, R13\*, R15\*

| DESCRIPTION | HOSE ID (DASH) | <b>HOSE ID (inch)</b> | Thread (T)  | S  | L   | U  | d  | ٥  | S2 |
|-------------|----------------|-----------------------|-------------|----|-----|----|----|----|----|
| HS-0808-FBJ | 8              | 1/2                   | 1/2-14BSP   | 27 | 63  | 26 | 9  | 34 | 27 |
| HS-1616-FBJ | 16             | 1                     | 1-11BSP     | 41 | 95  | 38 | 18 | 52 | 41 |
| HS-1620-FBJ | 16             | 1                     | 1.1/4-11BSP | 50 | 99  | 43 | 18 | 52 | 41 |
| HS-3232-FBJ | 32             | 2                     | 2-11BSP     | 70 | 146 | 56 | 43 | 85 | 70 |

<sup>\*</sup> R13, R15 are only upto 1" size (for higher sizes go to section 6 spiral fittings)